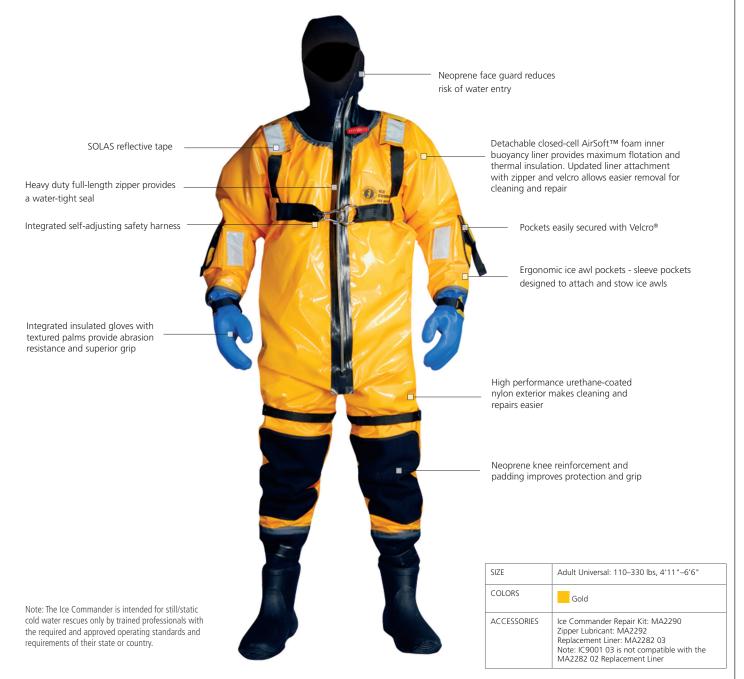

## ICE COMMANDER RESCUE SUIT (IC9001 03)

The Mustang Ice Commander<sup>®</sup> is the suit of choice for search and rescue teams, fire departments, and ice rescue professionals. The modular suit is completely waterproof with a water tight hood, integrated gloves, and attached boots. The flotation and insulation performance of zip-in buoyancy liner allows users to immerse themselves for long periods of time in icy cold water and maintain mental and physical capabilities.

Each Ice Commander<sup>®</sup> has an integrated chest harness for attachment to tether lines, ice awl pockets for storage, rubber gloves, reinforced knees and non-slip rubber soles on the attached boots. As well, each suit is 45% lighter than other rescue suits as it is made in a high visibility welded nylon shell. Updated liner with zipper and velcro attachments allow easier removal for cleaning and repair.